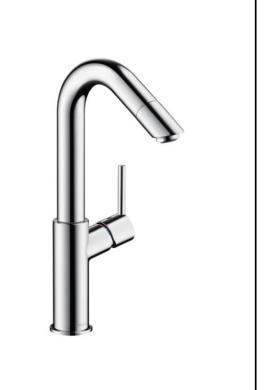

## **SPECIFICATION SHEET - fittings**

| BRAND:                         | hansgrohe                                                                                                                                                          | Product Photo: |
|--------------------------------|--------------------------------------------------------------------------------------------------------------------------------------------------------------------|----------------|
| ORIGIN:                        | Germany                                                                                                                                                            |                |
| SERIES:                        | Talis S2                                                                                                                                                           |                |
| PRODUCT<br>DESCRIPTION:        | Single lever basin mixer 250 with J-high rotatable spout for washbowl with basin pop-up waste 1½" Flow rate: 5 l./min. at 3 bar Flow pressure; 1~5 bar (15~70 psi) |                |
| MODEL No.                      | 32055 000                                                                                                                                                          |                |
| FINISH/COLOUR:                 | Chrome-plated                                                                                                                                                      |                |
| DIMENSIONS:                    | 324mm height<br>154mm spout projection                                                                                                                             |                |
| OPTIONAL<br>MATCHING<br>PARTS: | 2x angle valve ½"x¾"<br>basin waste trap                                                                                                                           | 1              |