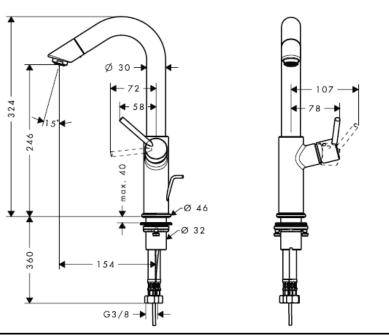

## **SPECIFICATION SHEET - fittings**

| BRAND:                         | hansgrohe                                                                                                                                                          | Product Photo: |
|--------------------------------|--------------------------------------------------------------------------------------------------------------------------------------------------------------------|----------------|
| ORIGIN:                        | Germany                                                                                                                                                            |                |
| SERIES:                        | Talis S2                                                                                                                                                           |                |
| PRODUCT<br>DESCRIPTION:        | Single lever basin mixer 250 with J-high rotatable spout for washbowl with basin pop-up waste 1½" Flow rate: 5 l./min. at 3 bar Flow pressure; 1~5 bar (15~70 psi) |                |
| MODEL No.                      | 32055 000                                                                                                                                                          |                |
| FINISH/COLOUR:                 | Chrome-plated                                                                                                                                                      |                |
| DIMENSIONS:                    | 324mm height<br>154mm spout projection                                                                                                                             |                |
| OPTIONAL<br>MATCHING<br>PARTS: | 2x angle valve ½"x¾"<br>basin waste trap                                                                                                                           | 1              |